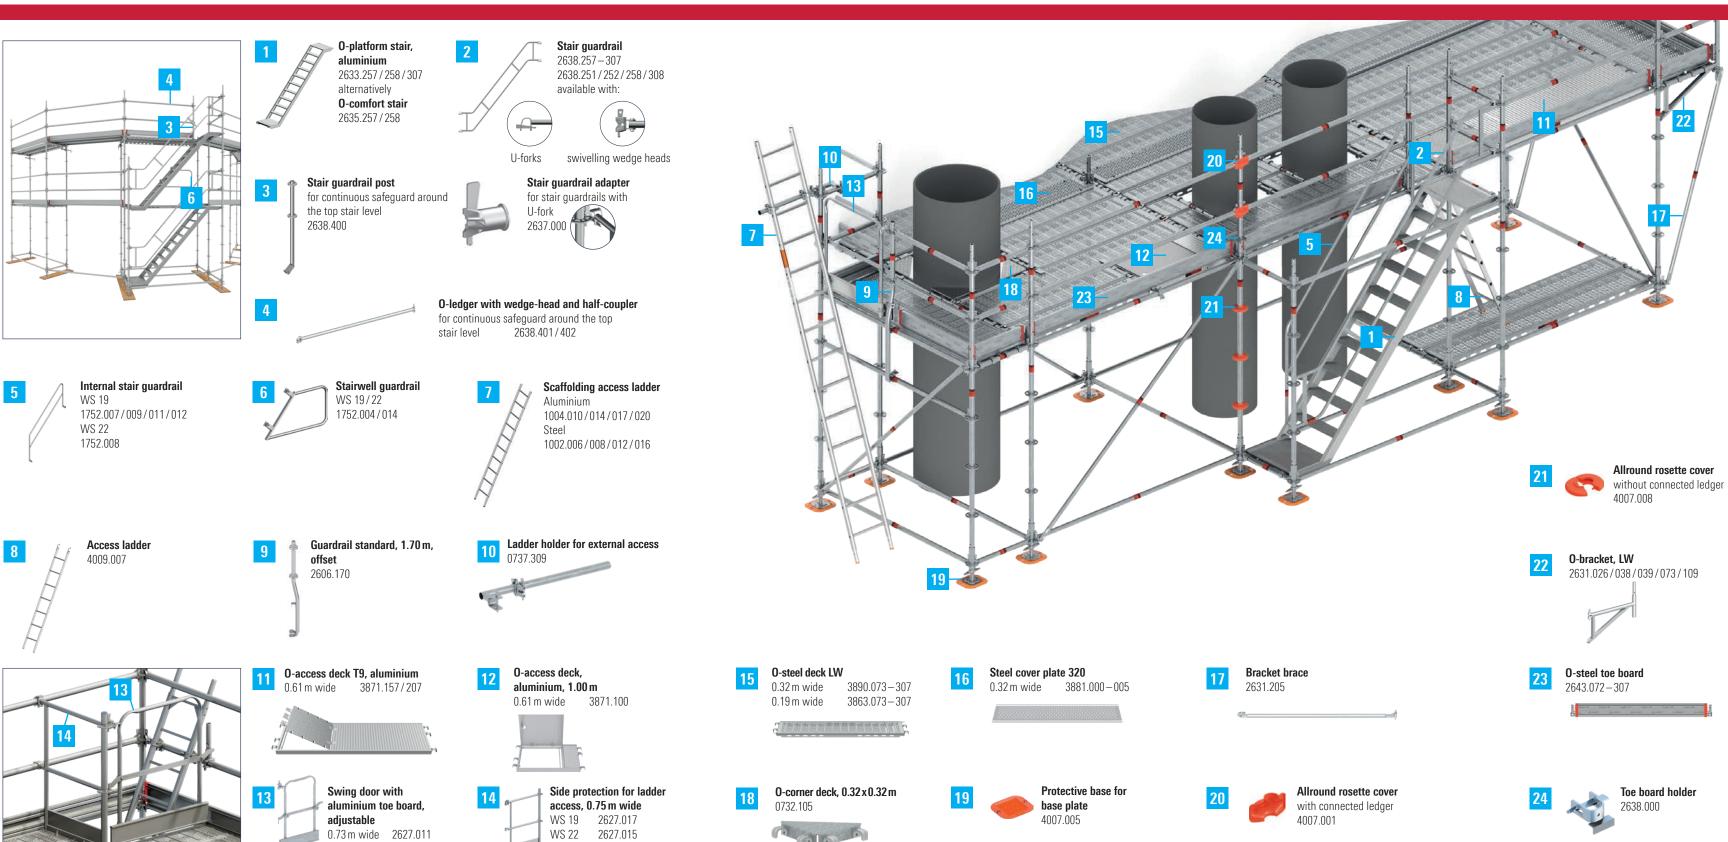

# LAYHER ALLROUND SCAFFOLDING®

# LAYHER ALLROUND SCAFFOLDING® **EXPANSION PARTS IN INDUSTRIAL** SCAFFOLDING CONSTRUCTION

LAYHER ALLROUND SCAFFOLDING O-VERSION

More Possibilities. The Scaffolding System.

AllroundScaffolding AllroundScaffolding

## DETAILED SOLUTIONS FOR INDUSTRIAL SCAFFOLDING CONSTRUCTION

O-ledger steel deck – steel deck in installed state

(Ref. No. 2614.069/070/071)