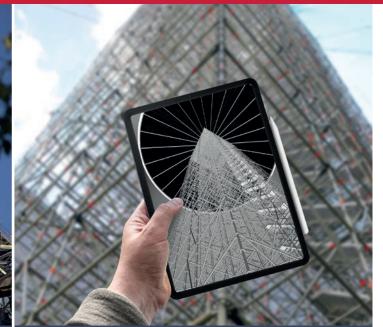

### The future in scaffolding construction is digital – and it's name is SIM

Scaffolding Information Modeling – SIM for short – is a process based on 3D models and designed by Layher to meet the specific requirements of scaffolding construction. SIM not only allows you to plan, assemble and manage temporary scaffolding structures more efficiently, but also affords access to BIM at the same time. With the integrated Layher software solution "LayPLAN SUITE", you have a powerful tool for the SIM process: LayPLAN CLASSIC facilitates a start in digital planning by allowing automated planning of predefined scaffolding applications – and if required even with temporary roof structures. For complex scaffolding structures as part of large-scale engineering scaffolding, there is LayPLAN CAD.

#### Planning and scheduling certainty at sites

Dependable 3D planning of scaffolding structures without collisions is just one of many benefits. Added to that are the realistic visualisation of scaffolding, allowing work to be coordinated with other trades or construction sequence simulation, transfer of the scaffolding planning to structural analysis programs, and output of material lists and assembly plans. Transparency at every work step results in a reduction in costs and an increase in safety and profitability. When they work with Layher's scaffolding construction customers, both building contractors and end customers in industry benefit, with SIM, from a high degree of planning certainty, cost control and above all completion of projects on schedule