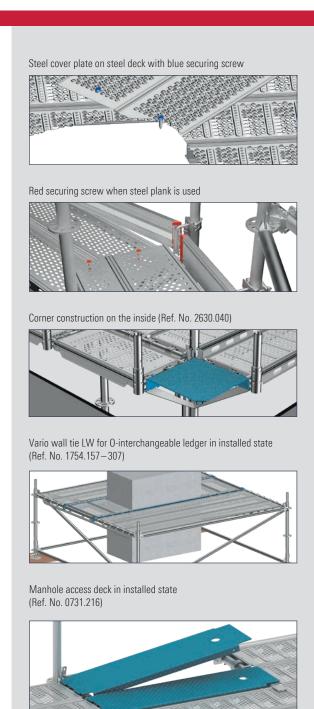

## DETAILED SOLUTIONS FOR INDUSTRIAL SCAFFOLDING CONSTRUCTION

O-ledger steel deck – steel deck in installed state

(Ref. No. 2614.069/070/071)