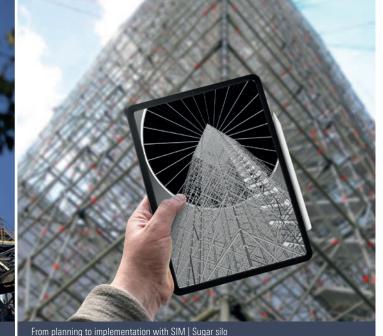

### The future in scaffolding construction is digital – and it's name is SIM

Scaffolding Information Modeling – SIM for short – is a process based on 3D models and designed by Layher to meet the specific requirements of scaffolding construction. SIM not only allows you to plan, assemble and manage temporary scaffolding structures more efficiently, but also affords access to BIM at the same time. With the integrated Layher software solution "LayPLAN SUITE", you have a powerful tool for the SIM process: LayPLAN CLASSIC facilitates a start in digital planning by allowing automated planning of predefined scaffolding applications – and if required even with temporary roof structures. For complex scaffolding structures as part of large-scale engineering scaffolding, there is LayPLAN CAD.

#### Planning and scheduling certainty at sites

Dependable 3D planning of scaffolding structures without collisions is just one of many benefits. Added to that are the realistic visualisation of scaffolding, allowing work to be coordinated with other trades or construction sequence simulation, transfer of the scaffolding planning to structural analysis programs, and output of material lists and assembly plans. Transparency at every work step results in a reduction in costs and an increase in safety and profitability. When they work with Layher's scaffolding construction customers, both building contractors and end customers in industry benefit, with SIM, from a high degree of planning certainty, cost control and above all completion of projects on schedule